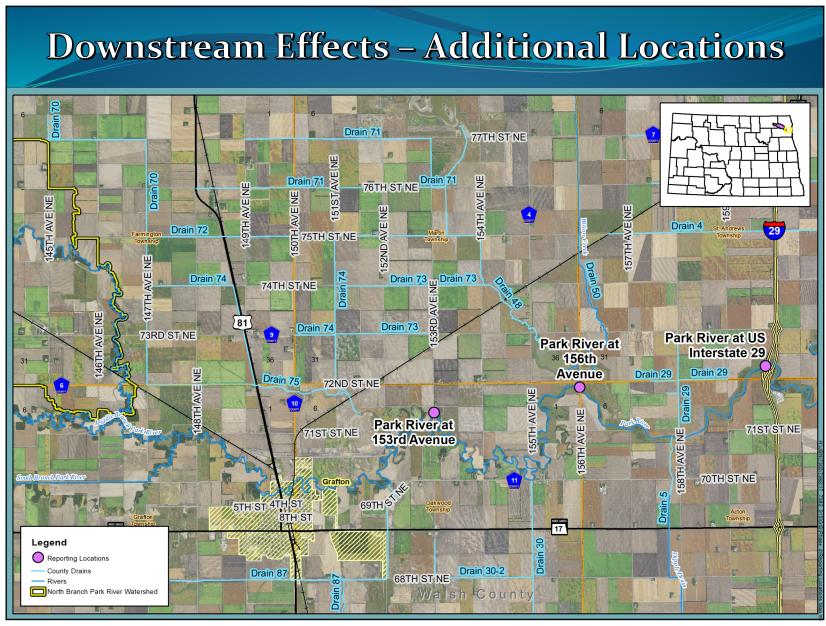

## Downstream Effects - Additional Locations Stage Hydrograph for Park River at 153rd Avenue NE 818.0 Existing Conditions - 2-year Event Exisitng Proposed Event Difference (ft) Existing Conditions - 5-year Event Elevation (ft) Elevation (ft) Existing Conditions - 10-year Event 2-year 808.60 808.59 -0.01 Existing Conditions - 25-year Event 816.0 810.12 810.12 0.00 5-year Existing Conditions - 50-year Event 10-year 811.19 811.18 -0.01 Existing Conditions - 100-year Event 25-year 812.14 812.13 -0.01 Proposed Drain 80 Improvements - 2-year Event 813.00 813.02 0.02 50-year Proposed Drain 80 Improvements - 5-year Event 814.0 100-year 813.83 813.86 0.03 Proposed Drain 80 Improvements - 10-year Event Proposed Drain 80 Improvements - 25-year Event Proposed Drain 80 Improvements - 50-year Event 812.0 Proposed Drain 80 Improvements - 100-year Event Stage (ft, NAVD88) 810.0 808.0 806.0 804.0 802.0 800.0 3 4 5 10 Time (days)

## Downstream Effects - Additional Locations Stage Hydrograph for Park River at 156th Avenue NE 806.0 Existing Conditions - 2-year Event Exisitng Proposed Event Difference (ft) Existing Conditions - 5-year Event Elevation (ft) Elevation (ft) Existing Conditions - 10-year Event 2-year 793.70 793.71 0.01 Existing Conditions - 25-year Event 804.0 794.71 794.73 0.02 5-year Existing Conditions - 50-year Event 10-year 795.91 795.91 0.00 Existing Conditions - 100-year Event 25-year 798.00 798.04 0.04 Proposed Drain 80 Improvements - 2-year Event 799.79 799.83 50-year 0.04 Proposed Drain 80 Improvements - 5-year Event 802.0 100-year 801.40 801.44 0.04 Proposed Drain 80 Improvements - 10-year Event Proposed Drain 80 Improvements - 25-year Event Proposed Drain 80 Improvements - 50-year Event Proposed Drain 80 Improvements - 100-year Event Stage (ft, NAVD88) 798.0 796.0 794.0 792.0 790.0 788.0 3 4 5 10 Time (days)

## Downstream Effects - Additional Locations Stage Hydrograph for Park River at US Interstate 29 806.0 Existing Conditions - 2-year Event Exisitng Proposed Event Difference (ft) Existing Conditions - 5-year Event Elevation (ft) Elevation (ft) Existing Conditions - 10-year Event 804.0 2-year 790.73 790.74 0.01 Existing Conditions - 25-year Event 792.69 792.71 0.02 5-year Existing Conditions - 50-year Event 10-year 794.15 794.16 0.01 Existing Conditions - 100-year Event 796.29 796.33 0.04 25-year Proposed Drain 80 Improvements - 2-year Event 798.08 798.12 50-year 0.04 Proposed Drain 80 Improvements - 5-year Event 0.04 100-year 799.70 799.74 Proposed Drain 80 Improvements - 10-year Event 800.0 Proposed Drain 80 Improvements - 25-year Event Proposed Drain 80 Improvements - 50-year Event Proposed Drain 80 Improvements - 100-year Event 798.0 Stage (ft, NAVD88) 796.0 792.0 790.0 788.0 786.0 784.0 4 5 10 Time (days)